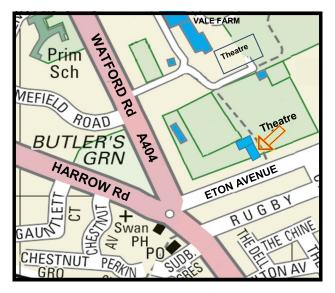

## Entrance to the theatre is by foot only,

from the path between the security patrolled car park at Vale Farm and Eton Ave.

## **Closest Stations**

Overground:

Sudbury & Harrow Road